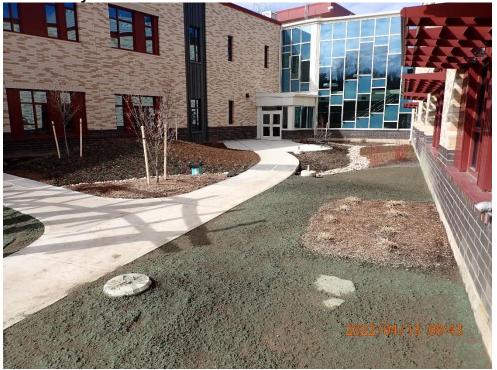

Grading at elementary entrance

Working between buildings E and F.

Elementary entrance.

Plantings between buildings D and E.

Hydro-seeded between buildings D and E.

Working between E and F buildings.

Elementary Library.