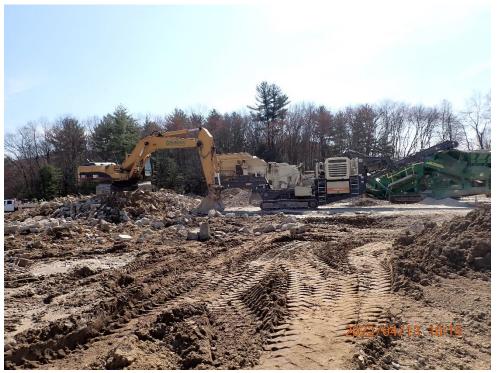

## **ACTIVITIES WORKED-ON THIS WEEK**

- Painting at building F. And misc. areas.
- Site work/cutting material at F building stockpiling by new field. Working on drainage.
- Demo in progress on White Brook. Walls of building demo is complete. Crushing concrete.
- Misc.Work on Maintenance Building, Foundation/backfilling.

Concrete crushing.

Concrete crusher.

Backfilling maintenance building.

Building F, looking NWest.