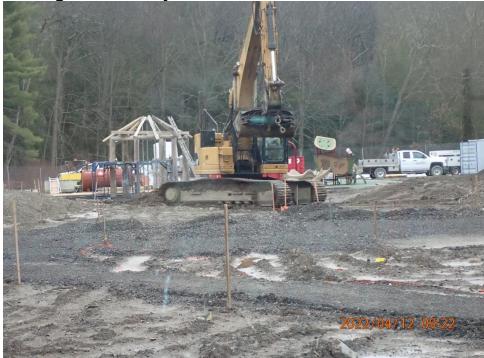

## **ACTIVITIES WORKED-ON THIS WEEK**

- Painting at building F. And misc. areas.
- Site work/cutting material at F building stockpiling by new field. Working on drainage.
- Demo in progress on White Brook. Walls of building demo is complete. Crushing concrete.
- Misc.Work on Maintenance Building, Foundation/backfilling.