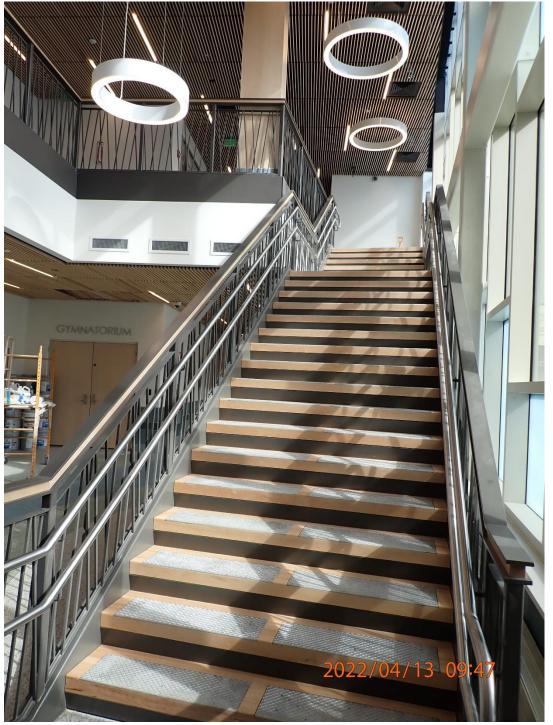

Stairway to second floor.

Demo of Whitebrook is complete.

Demo of whitebrook is complete.

Maintenance building Foundation.

Maintaenance building Foundation.

Maintenance building metal parts.

Building F looking East.