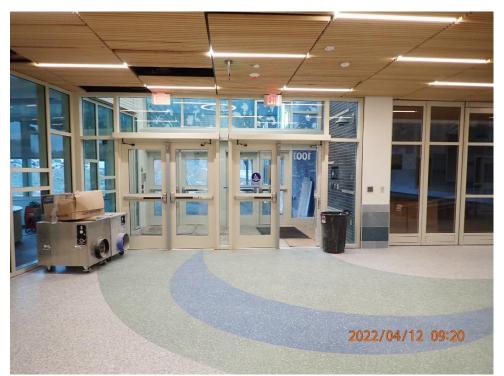

Grading at elementary entrance

Working between buildings E and F.

Elementary entrance.

Plantings between buildings D and E.

Hydro-seeded between buildings D and E.

Working between E and F buildings.

Elementary Library.