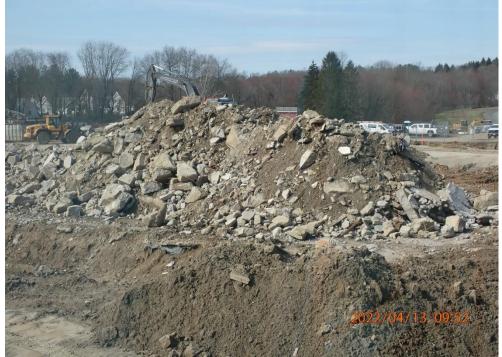

## **ACTIVITIES WORKED-ON THIS WEEK**

- Painting at building F. And misc. areas.
- Site work/cutting material at F building stockpiling by new field. Working on drainage.
- Demo in progress on White Brook. Walls of building demo is complete. Crushing concrete.
- Misc.Work on Maintenance Building, Foundation/backfilling.

Concrete crushing.

Concrete crusher.

Backfilling maintenance building.

Building F, looking NWest.