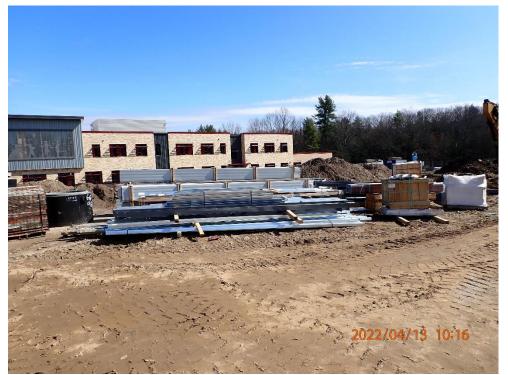

## **ACTIVITIES WORKED-ON THIS WEEK**

- Painting at building F. And misc. areas.
- Site work/cutting material at F building stockpiling by new field. Working on drainage.
- Demo in progress on White Brook. Walls of building demo is complete. Crushing concrete.
- Misc.Work on Maintenance Building, Foundation/backfilling.