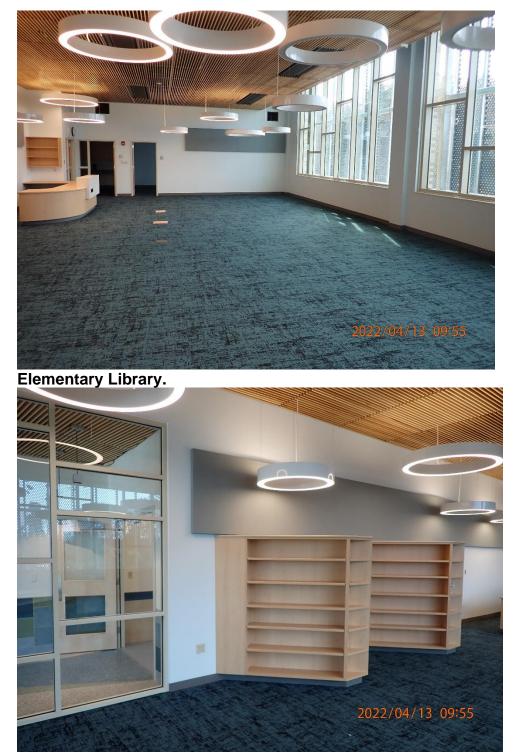

Grading at elementary entrance

Working between buildings E and F.

Elementary entrance.

Plantings between buildings D and E.

Hydro-seeded between buildings D and E.

Working between E and F buildings.

Elementary Library.