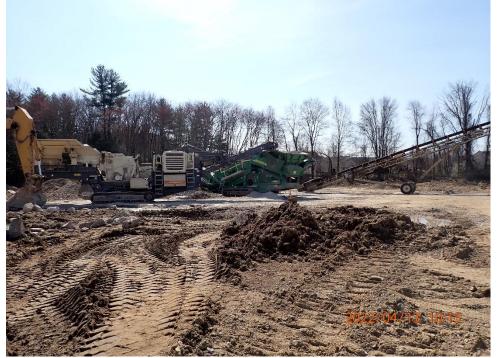

## **ACTIVITIES WORKED-ON THIS WEEK**

- Painting at building F. And misc. areas.
- Site work/cutting material at F building stockpiling by new field. Working on drainage.
- Demo in progress on White Brook. Walls of building demo is complete. Crushing concrete.
- Misc.Work on Maintenance Building, Foundation/backfilling.

Concrete crushing.

Concrete crusher.

Backfilling maintenance building.

Building F, looking NWest.