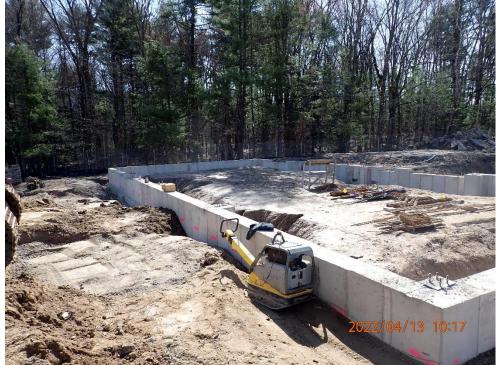

## **ACTIVITIES WORKED-ON THIS WEEK**

- Painting at building F. And misc. areas.
- Site work/cutting material at F building stockpiling by new field. Working on drainage.
- Demo in progress on White Brook. Walls of building demo is complete. Crushing concrete.
- Misc.Work on Maintenance Building, Foundation/backfilling.

Stairway to second floor.

Demo of Whitebrook is complete.

Demo of whitebrook is complete.

Maintenance building Foundation.

Maintaenance building Foundation.

Maintenance building metal parts.

Building F looking East.