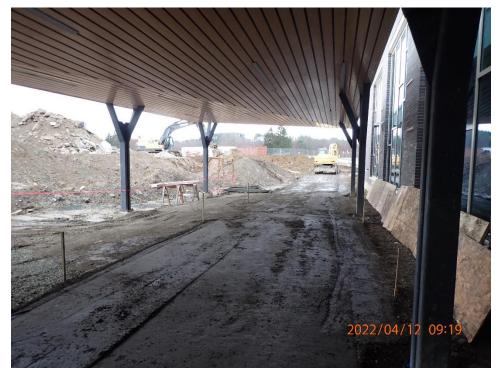

Grading at elementary entrance

Working between buildings E and F.

Elementary entrance.

Plantings between buildings D and E.

Hydro-seeded between buildings D and E.

Working between E and F buildings.

Elementary Library.