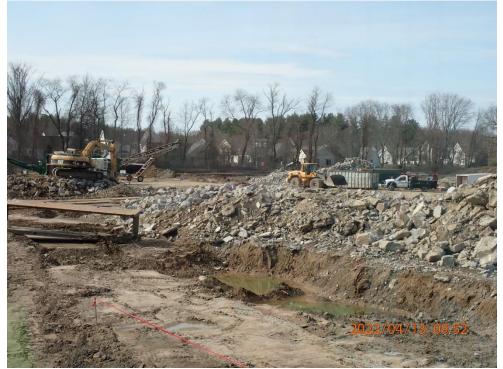

## **ACTIVITIES WORKED-ON THIS WEEK**

- Painting at building F. And misc. areas.
- Site work/cutting material at F building stockpiling by new field. Working on drainage.
- Demo in progress on White Brook. Walls of building demo is complete. Crushing concrete.
- Misc.Work on Maintenance Building, Foundation/backfilling.

Stairway to second floor.

Demo of Whitebrook is complete.

Demo of whitebrook is complete.

Maintenance building Foundation.

Maintaenance building Foundation.

Maintenance building metal parts.

Building F looking East.

Concrete crushing.

Concrete crusher.

Backfilling maintenance building.

Building F, looking NWest.