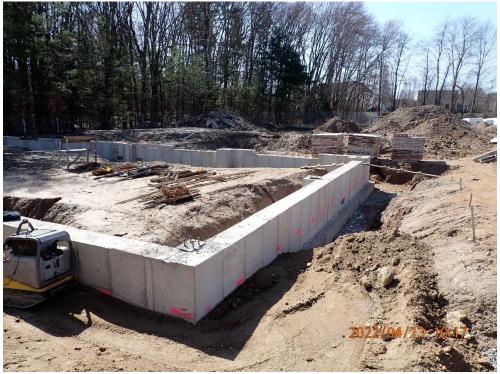

## **ACTIVITIES WORKED-ON THIS WEEK**

- Painting at building F. And misc. areas.
- Site work/cutting material at F building stockpiling by new field. Working on drainage.
- Demo in progress on White Brook. Walls of building demo is complete. Crushing concrete.
- Misc.Work on Maintenance Building, Foundation/backfilling.

Stairway to second floor.

Demo of Whitebrook is complete.

Demo of whitebrook is complete.

Maintenance building Foundation.

Maintaenance building Foundation.

Maintenance building metal parts.

Building F looking East.