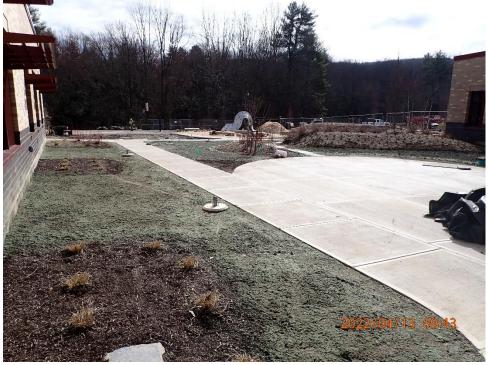

Grading at elementary entrance

Working between buildings E and F.

Elementary entrance.

Plantings between buildings D and E.

Hydro-seeded between buildings D and E.

Working between E and F buildings.

Elementary Library.