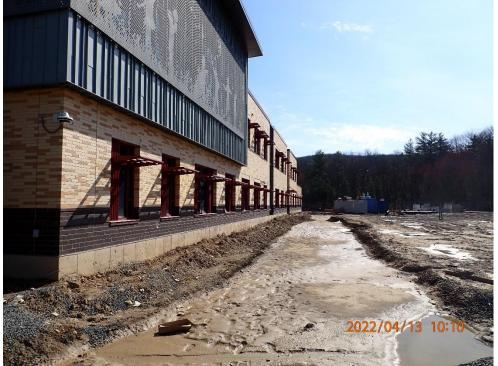

## **ACTIVITIES WORKED-ON THIS WEEK**

- Painting at building F. And misc. areas.
- Site work/cutting material at F building stockpiling by new field. Working on drainage.
- Demo in progress on White Brook. Walls of building demo is complete. Crushing concrete.
- Misc.Work on Maintenance Building, Foundation/backfilling.